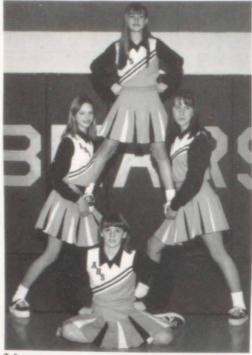

PUMP IT UP! Amanda Pearson, Denise Garcia, Terri Kral, and Tracie Turner show their spirit at a varsity football game. "Mounting was our specialty," commented Denise.

D. Landis