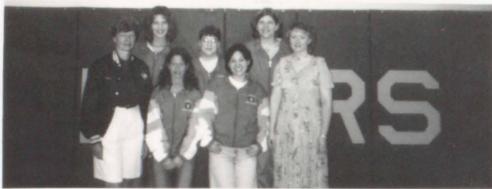

K. Mepham

VARSITY FOOTBALL CHEERLEADING Front Coach Marcie row: Fabus, Terri Kral, Denise Garcia, Coach Dawn Landis Back row: Tracie Turner, Amanda Pearson, Beth Schulz.

T. Turner

READY, SET Sara Turner, Jill Cermak, Katie Beck, and Annette Cermak say "Hello" to the opposing team. The girls cheered for eight games and two tournaments.