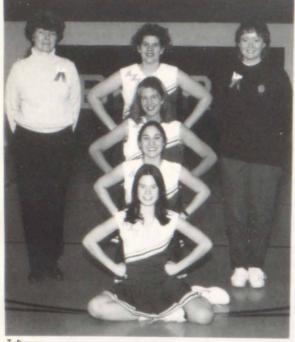

VARSITY BASKETBALL CHEERLEADING Coach Marcie Fabus, Beth Schulz, Tracie Turner, Denise Garcia, Terri Kral, Coach Dawn Landis.

JR. HIGH CHEERLEAD-ING Sitting: Katie Beck Standing: Jill Cermak, Annette Cermak, Sara Turner.