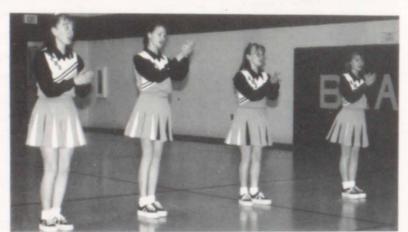

K. Mepham

VARSITY FOOTBALL CHEERLEADING Front Coach Marcie row: Fabus, Terri Kral, Denise Garcia, Coach Dawn Landis Back row: Tracie Turner, Amanda Pearson, Beth Schulz.

T. Turner

READY, SET Sara Turner, Jill Cermak, Katie Beck, and Annette Cermak say "Hello" to the opposing team. The girls cheered for eight games and two tournaments.