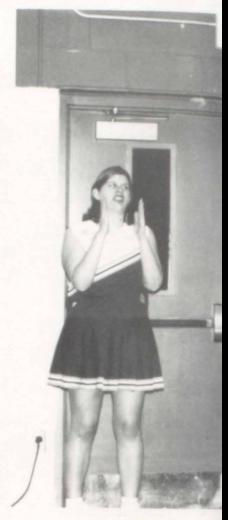

K. Mepham

VARSITY FOOTBALL CHEERLEADING Front Coach Marcie row: Fabus, Terri Kral, Denise Garcia, Coach Dawn Landis Back row: Tracie Turner, Amanda Pearson, Beth Schulz.

T. Turner

READY, SET Sara Turner, Jill Cermak, Katie Beck, and Annette Cermak say "Hello" to the opposing team. The girls cheered for eight games and two tournaments.